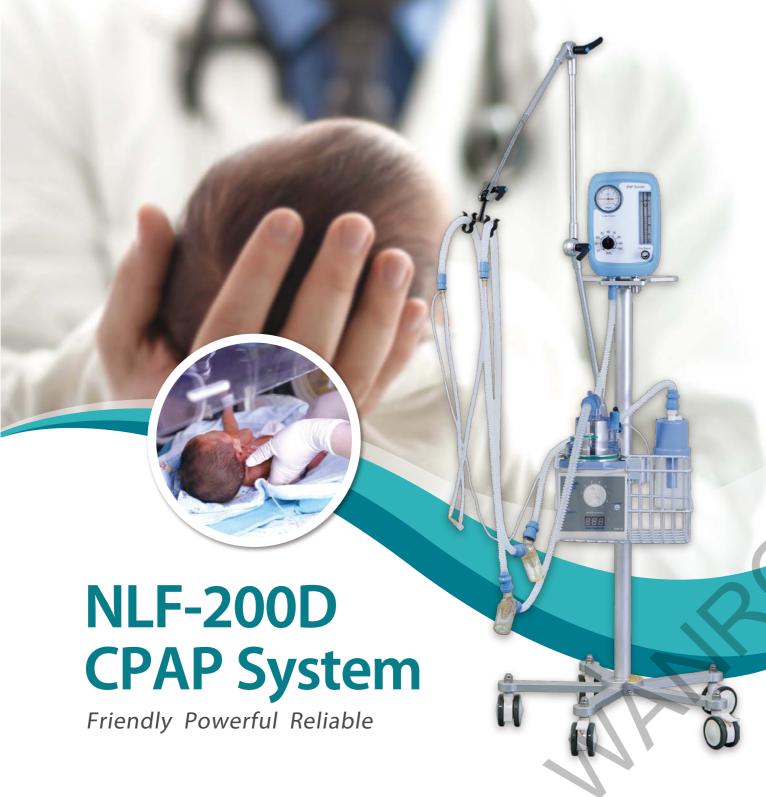

#### Safety

- Two casters with brake, ensure stable operating.
- Pressure guage and flow meter ensure accurate adjusting of parameters.

Pressure gauge

# **Technical Specifications**

| Oxygen concentration | Adjusting range: 21% - 100%                                 |
|----------------------|-------------------------------------------------------------|
| CPAP                 | Adjusting range: 0cmH <sub>2</sub> O - 10cmH <sub>2</sub> O |
| Continuous flow      | Adjusting range: 1.5L/min - 15L/min                         |
| Gas source           | O <sub>2</sub> , AIR                                        |
| Pressure             | 280kPa - 600kPa                                             |
|                      |                                                             |