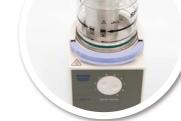

#### Safety

- Two casters with brake, ensure stable operating.
- Pressure guage and flow meter ensure accurate adjusting of parameters.

Pressure gauge

# **Technical Specifications**

| Oxygen concentration | Adjusting range: 21% - 100%                                 |
|----------------------|-------------------------------------------------------------|
| CPAP                 | Adjusting range: 0cmH <sub>2</sub> O - 10cmH <sub>2</sub> O |
| Continuous flow      | Adjusting range: 1.5L/min - 15L/min                         |
| Gas source           | O <sub>2</sub> , AIR                                        |
| Pressure             | 280kPa - 600kPa                                             |
|                      |                                                             |